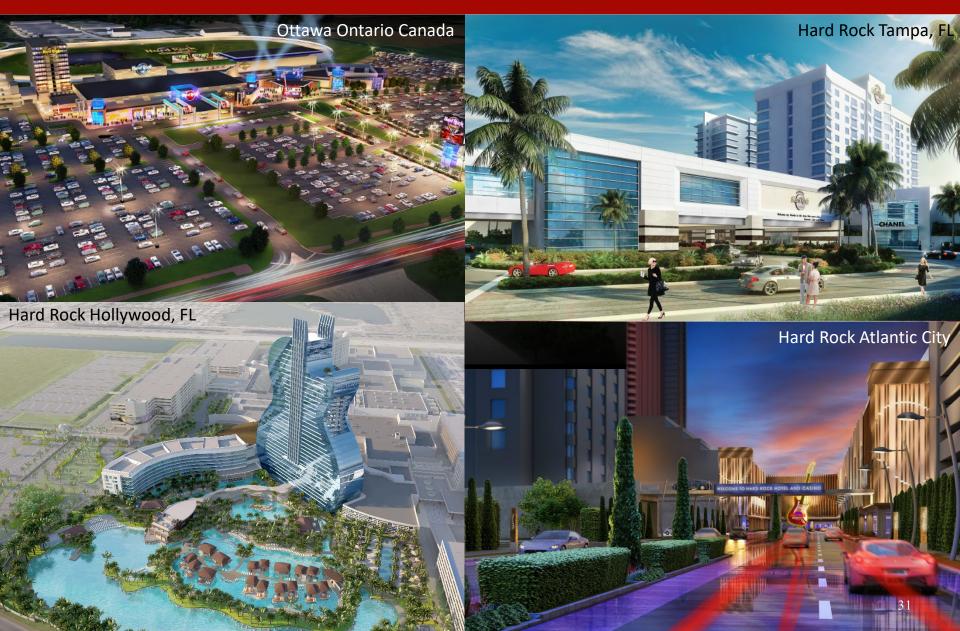

## Hotel & Casino Expansion Hard Rock Hotel & Casino Hollywood – Expansion

#### Expanding To:

- 1,274 rooms
- 3,000 Slots
- 228 Table Games
- Hard Rock Live
- Comedy Theater
- Nightclub & Beachclub
- Memorabilia Experience
  - 14 Restaurants
- 41K Sq. Ft Spa
- 28K Sq. Ft Retail
- 141K Sq. Ft Convention Space

### **Casino Development** \$3+ Billion Casino Projects Underway