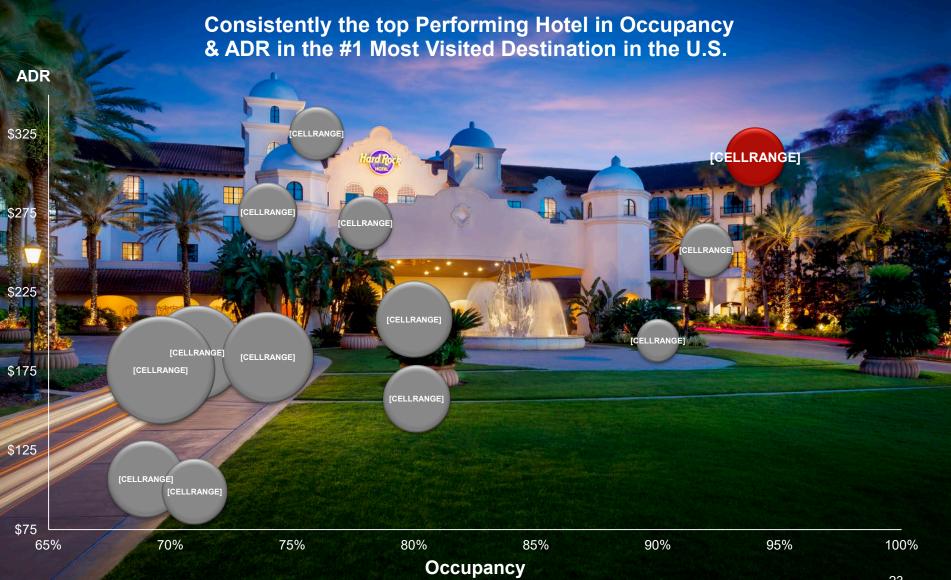

un • Davos • Daytona Beach • Desaru Coast • Goa • Guadalajara • Hollywood, FL • Ibiza • Las Vegas • Orlando • Panama Megapolis • Pattaya • Penang • Puerto Vallarta • Punta Cana • Riviera Maya • San Diego • Shenzhen • Singapore • Sioux City • Tampa • Tenerife • Tulsa

#### casinos

Atlantic City • Biloxi • Hollywood, FL • Lake Tahoe • Las Vegas • Northfield Park, OH • Ottawa, ON • Punta Cana • Sioux City • Tampa • Tulsa • Vancouver

# differentiated experience

# brand defining amenities

The Sound of Your Stay™ Sleep like a Rock™ Rock Spa®







# Hard Rock Hotel

- o Opened 2001
- 650 guestrooms
   & suites
- the palm<sup>©</sup>, the kitchen & beachclub restaurants
- $\circ$  velvet bar
- 12,000 sq ft pool with sand beach
- 207% RevPAR index



## Hard Rock Orlando Hotel Performance





## **Hotel Development** \$3+ Billion in Hard Rock Hotel Projects Underway





## Hotel Development New Hard Rock Hotels opening by 2020



|