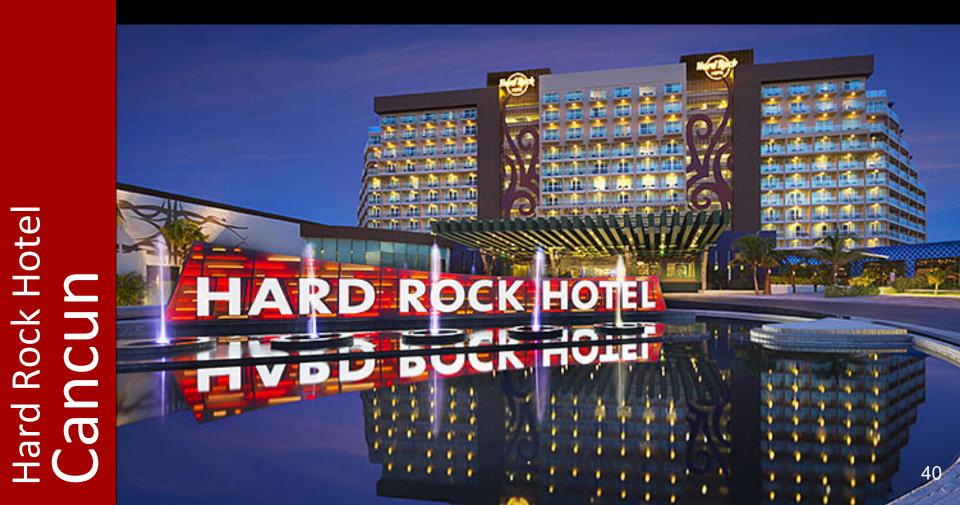

Hard Rock Hotel & Casino Punta Cana

- rebranded
   August 3, 2012
- $\circ$  601 rooms
- o 6 restaurants
- 5 bars/lounges
- o rock spa
- $\circ$  rock shop

Hard Rock Hotel Cancun 2 pools & beach

#### 2018 post branded performance

|               | 2012  | 2018  | growth |  |
|---------------|-------|-------|--------|--|
| RevPAR        | \$152 | \$262 | 72% 🔺  |  |
| total revenue | \$41M | \$65M | 59% 🔺  |  |