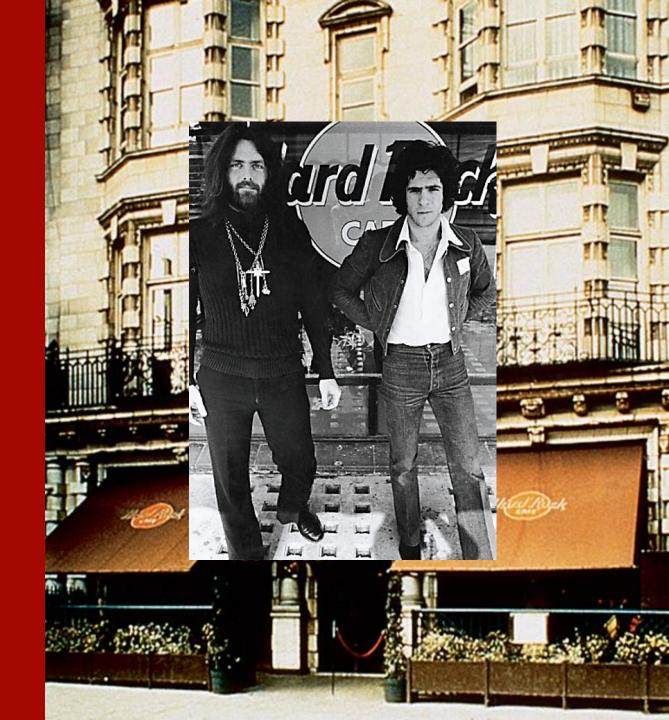

# It all started in **1971**

#### 1970's

first Hard Rock Cafe opens in London

first memo donation - Eric Clapton guitar